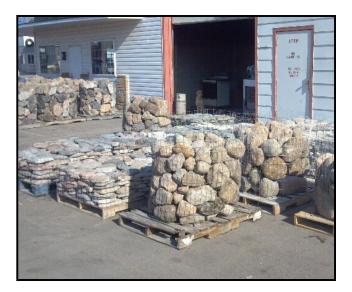

# Cobble Choices

We have three choices of natural cobble fieldstone. All three are distinctly different and unique!

### Weathered Cobbles

**Full Blend Cobbles** 

**Dark Blend Cobbles** 