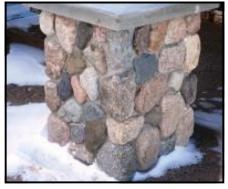

## New Looks to a Familiar Stone!

We have created new products with our fieldstone the industry has never seen!

We produce a ledge and an ashlar fieldstone in both split face (seen above) and weathered cobble (seen below). These products offer a traditionally rural stone in an urban architectural look.